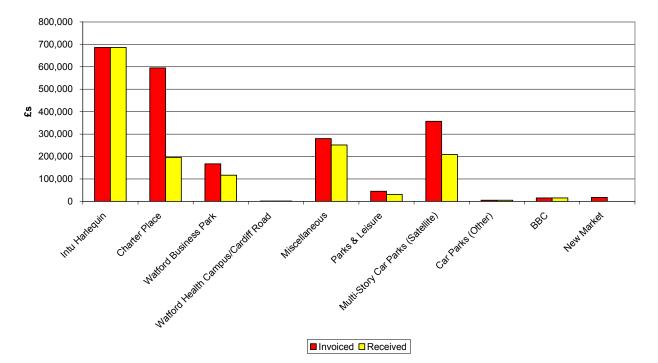

#### **Commercial Property Rents**

| AREA/Zone/Site                     | Current Budget<br>for 2015/16<br>£ | Invoiced to<br>30/06/2015<br>£ | Received to 30/06/2015 | Forecast rent<br>for 2015/16<br>£ | Previously<br>Reported<br>Variances<br>£ | Forecast<br>Variances<br>Period 03<br>£ |
|------------------------------------|------------------------------------|--------------------------------|------------------------|-----------------------------------|------------------------------------------|-----------------------------------------|
|                                    |                                    |                                |                        |                                   |                                          |                                         |
| Intu Harlequin                     | (910,000)                          | (686,028)                      | (686,028)              | (853,920)                         | 0                                        | 56,080                                  |
| Watford Business Park              | (676,210)                          | (167,349)                      | (116,724)              | (746,010)                         | 0                                        | (69,800)                                |
| Watford Health Campus/Cardiff Road | (56,400)                           | (1,364)                        | (1,364)                | (56,400)                          | 0                                        | 0                                       |
| Miscellaneous                      | (1,131,460)                        | (279,692)                      | (251,409)              | (1,060,950)                       | 0                                        | 70,510                                  |
| Parks & Leisure                    | (182,260)                          | (45,001)                       | (31,100)               | (202,260)                         | 0                                        | (20,000)                                |
| Car Parks (Other)                  | (13,400)                           | (5,089)                        | (5,089)                | (261,150)                         | 0                                        | (247,750)                               |
| Multi-Story Car Parks (Satellite)  | (868,000)                          | (357,101)                      | (208,872)              | (910,000)                         | 0                                        | (42,000)                                |
| New Market                         | (45,000)                           | (17,500)                       | 0                      | (27,500)                          | 0                                        | 17,500                                  |
| Charter Place                      | (2,380,000)                        | (595,000)                      | (196,188)              | (2,430,000)                       | 0                                        | (50,000)                                |
| BBC                                | (61,000)                           | (15,250)                       | (15,250)               | (61,000)                          | 0                                        | 0                                       |
| Total                              | (6,323,730)                        | (2,169,373)                    | (1,512,023)            | (6,609,190)                       | 0                                        | (285,460)                               |

For the period 1 April 2015 to 30 June 2015 the Council has invoiced £2,169,373 with £657,350 of that outstanding. There is a favourable forecast variance for period 03 of £285.5K.

The chart shows the value of the rent invoiced compared to the rent received for commercial properties. This shows that 70% of the rent that has been invoiced in 2015/16 has been received.