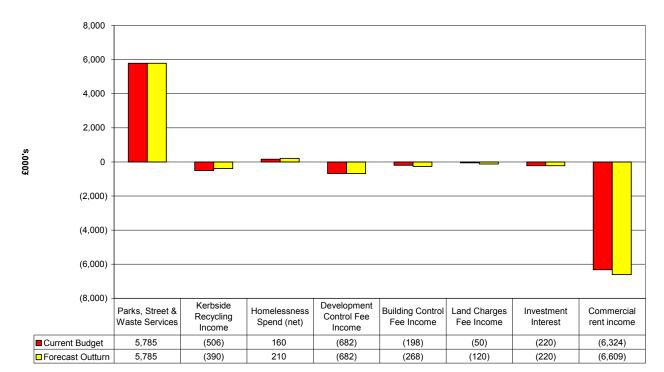

# 4 Key Financial Risk Areas

- 4.1 The Council's budget is exposed to some key risk areas; these are generally areas of expenditure where the Council is not in control of the demand for that service, or where there have been income assumptions built into the budget. These risks are regularly monitored and the difference between the latest position and the current budget is shown in the chart below. Further details can be found in **Appendix 6**.
- 4.2 This chart shows how the risk areas are currently performing.

#### Key Risk Areas 2015/16