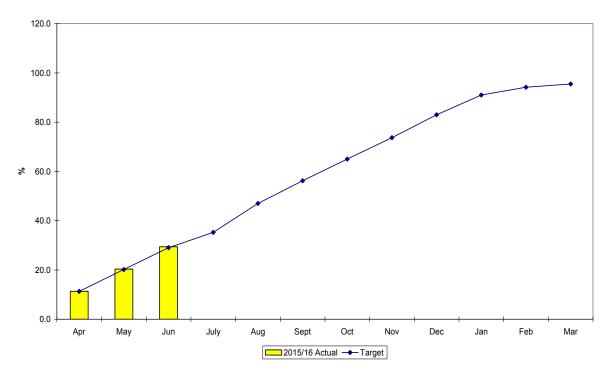

# 8 Council Tax and Business Rates Collection

8.1 The Council's performance in the collection of Council Tax can be seen in the following graph. This shows that the collection rates for the year are slightly better than the profiled target. Further information can be found in **Appendix 8**.