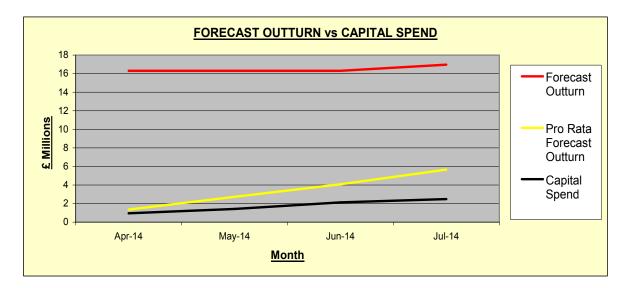

The table below summarises the changes to the capital programme over the medium term.

The 2015/16 forecast outturn at period 4 is  $\pounds$ 16.967m (current capital spend is  $\pounds$ 2.488m).The two largest capital schemes in value, notably Watford Health Campus (latest budget of  $\pounds$ 3m) and Cassiobury Park (latest budget of  $\pounds$ 3.116m) have very little spend to date due to the timing of works.

The chart below shows the current forecast outturn for 2015/16 compared to the actual spend.