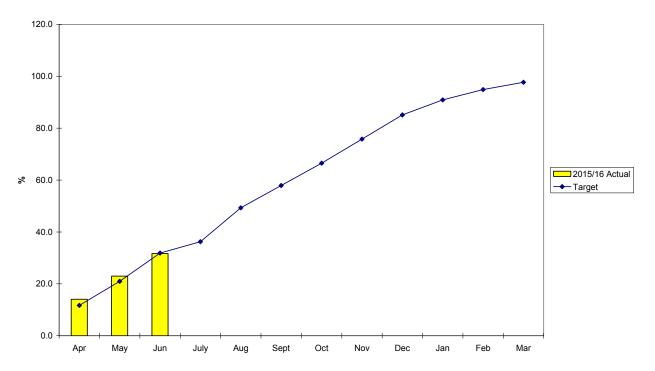

8.2 The Council's performance in relation to business rates is shown in the following graph. The actual income collected as at 30<sup>th</sup> June 2015 is 31.7% which is just below the target of 31.9%. Further information can be found in **Appendix 8**.

**Business Rates Income Collection** 