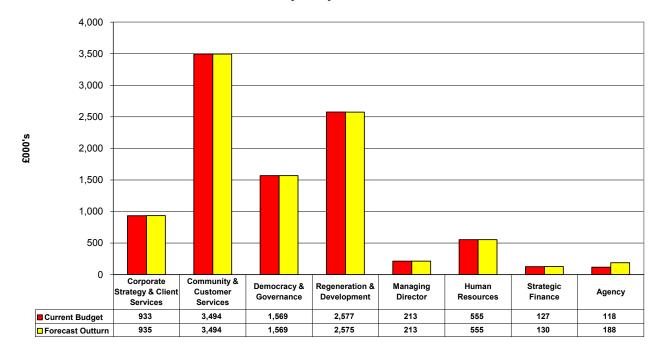

# Unfavourable variances

- £116,000 Kerbside Recycling budget removed.
- £64,500 Loss of rent from Property Investment Board disposals.
- £50,000 Increase in net cost of Bed and Breakfast Accommodation for the homeless.
- £50,000 Increase in legal costs for Land Charges litigation.
- £30,000 Additional cost for Housing Section Head for 6 months.
- 2.6 One area which is kept under review is the salary analysis. The following chart shows the current estimated year end position. Further information can be found in **Appendix 3**, where salaries for employees and agency staff for cover have been reported separately for each service.

#### Salary Analysis 2015/16

Employees represent one of the highest revenue expenditure items for the Council. The table below shows the total direct employee costs (includes salaries, superannuation, national insurance etc but excludes IAS19 adjustments) at service level and variances between the current budget and the forecast outturn at period 03 (June).

| Total                                | 9,453                                   | 9,467                                  | 2,145                                   | 9,435                                    | (31)                                                                         | 0                                                        | (31)                                                  |                                                                                                                                                          |
|--------------------------------------|-----------------------------------------|----------------------------------------|-----------------------------------------|------------------------------------------|------------------------------------------------------------------------------|----------------------------------------------------------|-------------------------------------------------------|----------------------------------------------------------------------------------------------------------------------------------------------------------|
| Strategic Finance - ICT              | 127                                     | 127                                    | 31                                      | 130                                      | 3                                                                            | 0                                                        | 3                                                     | Additional cost to shadow key post prior to maternity leave                                                                                              |
| Human Resources                      | 541                                     | 555                                    | 124                                     | 555                                      | 0                                                                            | 0                                                        | 0                                                     | Actuals reflect vacancies - see Agency table below                                                                                                       |
| Managing Director                    | 213                                     | 213                                    | 53                                      | 213                                      | 0                                                                            | 0                                                        | 0                                                     |                                                                                                                                                          |
| Regeneration & Development           | 2,577                                   | 2,577                                  | 530                                     | 2,575                                    | (2)                                                                          | 0                                                        |                                                       | Reduction in standby allowance in the<br>Valuation and Estates Group. Actuals reflect<br>vacancies - see Agency table below                              |
| Democracy & Governance               | 1,569                                   | 1,569                                  | 420                                     | 1,569                                    | 0                                                                            | 0                                                        | 0                                                     | Actuals include vacancy savings in<br>Committee Services and costs in Legal<br>Services to be charged to the Atrium project.                             |
| Community & Customer Services        | 3,494                                   | 3,494                                  | 768                                     | 3,459                                    | (35)                                                                         | 0                                                        | (35)                                                  | Savings due to vacancies in Environmental<br>Health and Licencing (See increase in Agency<br>staff below).                                               |
| Corporate Strategy & Client Services | 933                                     | 933                                    | 220                                     | 935                                      | 3                                                                            | 0                                                        | 3                                                     | Salary award to retain key member of staff.<br>Actuals reflect vacancies including Head of<br>Communications and Engagement - see<br>Agency table below. |
| Service Area                         | 2015/16<br>Original<br>Budget<br>£000's | 2015/16<br>Current<br>Budget<br>£000's | 2015/16<br>Actuals to<br>Date<br>£000's | 2015/16<br>Forecast<br>Outturn<br>£000's | 2015/16<br>Variance<br>Current<br>Budget to<br>Forecast<br>Outturn<br>£000's | 2015/16<br>Previously<br>Reported<br>Variances<br>£000's | 2015/16<br>Forecast<br>Variance<br>Period 3<br>£000's | Reason for variance                                                                                                                                      |