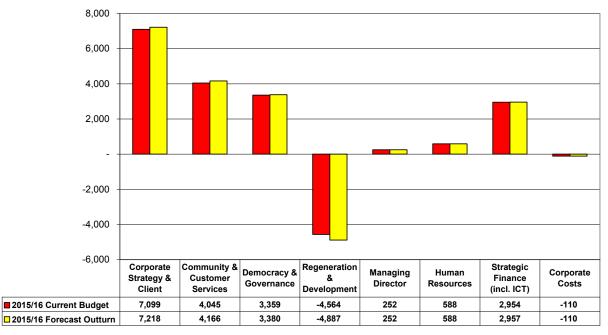

# Section

# Page

| 1 | Introduction                              | 3    |
|---|-------------------------------------------|------|
| 2 | Revenue Budget – Net Expenditure          | 3    |
| 3 | Funding and Reserves                      | 5    |
| 4 | Key Financial Risk Areas                  | 6    |
| 5 | Debtors                                   | 6    |
| 6 | Creditors                                 | 8    |
| 7 | Treasury Management                       | 8    |
| 8 | Council Tax and Business Rates Collection | 8    |
| 9 | Capital.                                  | . 10 |

# 2 Revenue Budget – Net Expenditure

- 2.1 This section outlines the expected year end position for the Council's revenue budget. This takes into account both the expenditure incurred and the income received for the running of the day to day services e.g. waste collection, leisure and housing services.
- 2.2 The original 2015/16 budget of £15,176,500 was agreed at Full Council on 28<sup>th</sup> January 2015. Cabinet agreed carry forward budgets of £1,611,580 of which £961,580 were for revenue, thus increasing the current budget to £16,138,080.
- 2.3 The forecast outturn for the end of the year, as at the end of June 2015, is predicted to be £16,078,000. This leaves an overall favourable variance of £60,000. The forecast outturn compared with the current budget is shown in the graph below and further details can be found in **Appendix 1 & 2**. These figures exclude indirect expenditure and income i.e. internal support recharges and capital charges.

Current Budget and Forecast outturn 2015/16 - Direct expenditure and income excluding Internal Support and Capital Charges

2000's

2.4 Further details on the variance are shown in the table below:

|                                                       | 2015/16<br>Current<br>Budget | 2015/16<br>Forecast<br>Outturn | Variance |
|-------------------------------------------------------|------------------------------|--------------------------------|----------|
|                                                       | £000's                       | £000's                         | £000's   |
| Corporate Strategy & Client Services                  | 7,099                        | 7,218                          | 119      |
| Community & Customer Services                         | 4,045                        | 4,166                          | 121      |
| Democracy & Governance                                | 3,359                        | 3,380                          | 20       |
| Regeneration & Development                            | (4,564)                      | (4,887)                        | (323)    |
| Managing Director                                     | 252                          | 252                            | 0        |
| Human Resources                                       | 588                          | 588                            | 0        |
| Strategic Finance (including ICT)                     | 2,954                        | 2,957                          | 3        |
| Corporate Costs                                       | (110)                        | (110)                          | 0        |
| Recharges, capital charges and accounting adjustments | 2,514                        | 2,514                          | 0        |
| Total                                                 | 16,138                       | 16,078                         | (60)     |