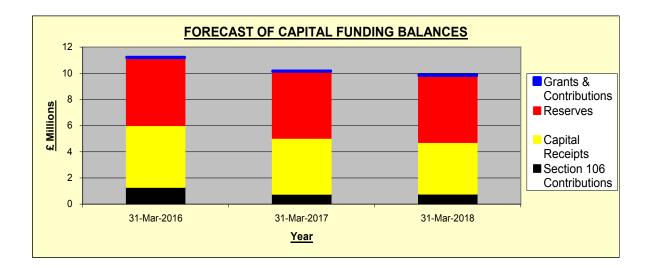

# **CAPITAL FUNDING**

**Appendix 12** shows how the Capital Programme is funded. The capital programme is fully funded over the medium term.

| Income Source                                               | Estimated<br>Balance<br>@ 1/4/16 |         | What generates the income?                                                                                            |
|-------------------------------------------------------------|----------------------------------|---------|-----------------------------------------------------------------------------------------------------------------------|
| Capital Receipts                                            | £4.723m                          | £3.951m | Asset sales such as land and buildings as<br>well as right to buy sales via Watford<br>Community Housing Trust (WCHT) |
| Grants & Contributions                                      | £0.068m                          | £0.068m | Capital grants received including lottery funding as well as 3rd party contributions                                  |
| Section 106 contributions<br>(incl community infrastructure | £1.290m                          | £0.773m | Receipts generated from property developers towards community facilities                                              |
| Earmarked Reserves                                          | £5.165m                          | £5.088m | Reserves including New Homes Bonus to<br>be used for capital purposes                                                 |
| Total                                                       | £11.246m                         | £9.880m |                                                                                                                       |

The sources of income and funding balances can be summarised in the table below :-

A graphical view of the level of balances available over the medium term is shown below :-